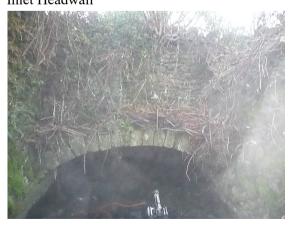

#### Defects:

- Inlet Outlet Settled Deposits (Debris to 30%). Missing Mortar & Masonry. Service pipe within asset line. Obstruction to 10% (Tree branch). Displaced masonry. Infiltration seeping
- Inlet Headwall Vegetation growth

# Remedial Action required:

- Inlet Outlet Carry out cleaning of asset throughout section length & carry out confined space entry works & carry out point repairs as identified within the CCTV report
- Inlet Headwall Carry out vegetation removal around inlet structure

# **Site Photos**

Inlet D/S View

Inlet U/S View

Inlet Headwall

Inlet Location

MH1 Cover

MH1 Chamber

Location: Off Long Street, Croscombe Date: 08/12/2020