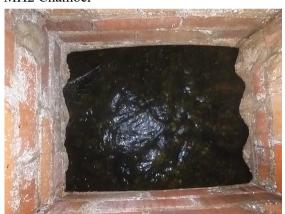

|                   |

Asset ID: 152156

#### **Inspection Summary**

#### Defects:

• MH2 – Outlet - Deformed to 10%. Missing mortar. Displace masonry. Debris to 10%. Obstruction to 25% (Tree branch)

# Remedial Action required:

• MH2 – Outlet – Carry out cleaning of asset throughout section length & monitor other defects identified within the CCTV report

Estimated cost of remedial action: Based on all of the above: - Less than £5000

Mean grading score of Culvert based on WRC condition grading: Service 4, Structural 3

Mean Grading score based on Condition grading: 3

Life Expectancy: 10 years+ once remedial works carried out.





# **AMCO-GIFFEN**

Location: Long Street, Croscombe Date: 08/12 /2020

Asset ID: 152156

# **Site Photos**

# MH2 Cover



MH2 Chamber



MH2 Location



# Outlet Headwall



**Outlet Location**