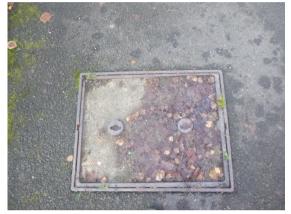

|                        |                   |

Asset ID: 152156

#### **Inspection Summary**

#### Defects:

• MH2 – Outlet - Deformed to 10%. Missing mortar. Displace masonry. Debris to 10%. Obstruction to 25% (Tree branch)

# Remedial Action required:

• MH2 – Outlet – Carry out cleaning of asset throughout section length & monitor other defects identified within the CCTV report

Estimated cost of remedial action: Based on all of the above: - Less than £5000

Mean grading score of Culvert based on WRC condition grading: Service 4, Structural 3

Mean Grading score based on Condition grading: 3

Life Expectancy: 10 years+ once remedial works carried out.





# **AMCO-GIFFEN**

Location: Long Street, Croscombe Date: 08/12 /2020

Asset ID: 152156

# **Site Photos**

# MH2 Cover



MH2 Chamber



MH2 Location



# Outlet Headwall



**Outlet Location**