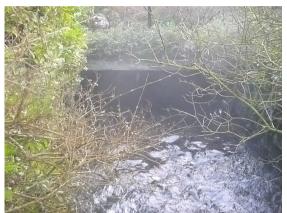

|

Asset ID: 152156

#### **Inspection Summary**

#### Defects:

• MH2 – Outlet - Deformed to 10%. Missing mortar. Displace masonry. Debris to 10%. Obstruction to 25% (Tree branch)

# Remedial Action required:

• MH2 – Outlet – Carry out cleaning of asset throughout section length & monitor other defects identified within the CCTV report

Estimated cost of remedial action: Based on all of the above: - Less than £5000

Mean grading score of Culvert based on WRC condition grading: Service 4, Structural 3

Mean Grading score based on Condition grading: 3

Life Expectancy: 10 years+ once remedial works carried out.





# **AMCO-GIFFEN**

Location: Long Street, Croscombe Date: 08/12 /2020

Asset ID: 152156

# **Site Photos**

# MH2 Cover



MH2 Chamber



MH2 Location



# Outlet Headwall



**Outlet Location**